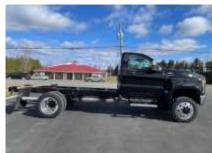

|        |                                                                            |                    | the second se |
|--------|----------------------------------------------------------------------------|--------------------|-----------------------------------------------------------------------------------------------------------------|
| Stock# | 198296                                                                     | Lot:               | Woodstock                                                                                                       |
| Make:  | International                                                              | Year:              | 2024                                                                                                            |
| Model: | CV515 4x4                                                                  | Engine:            | INTL 6.6L Diesel Engine                                                                                         |
|        |                                                                            |                    | 350 HP @ 750 lbft Torque                                                                                        |
| Trans: | 6 <sup>th</sup> Gen Allison 1750 RDS,                                      | Axles:             | 7,500 lb. Front                                                                                                 |
|        | 6-Speed Automatic                                                          |                    | 13,500 lb. Rear                                                                                                 |
| Cab:   | Regular Cab                                                                | Wheelbase:         | 165″                                                                                                            |
| Body:  | Cab+Chassis                                                                | <b>Kilometers:</b> | NEW                                                                                                             |
| Misc:  | GVWR: 19,500 lbs, Hydraulic Disc Brakes, Engine Heater Block, Back-up      |                    |                                                                                                                 |
|        | Camera, Keyless Entry, 225/70R 19.5 Continental Tires on Polished Aluminum |                    |                                                                                                                 |
|        | Rims                                                                       |                    |                                                                                                                 |
|        |                                                                            |                    |                                                                                                                 |
|        |                                                                            |                    |                                                                                                                 |
|        |                                                                            |                    |                                                                                                                 |
|        |                                                                            |                    |                                                                                                                 |