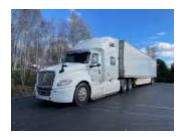

## **Contact for Pricing**

| Stock# | 215621                                                                                                                                                            | Lot:               | Woodstock           |
|--------|-------------------------------------------------------------------------------------------------------------------------------------------------------------------|--------------------|---------------------|
| Make:  | International                                                                                                                                                     | Year:              | 2018                |
| Model: | LT-625 6x4                                                                                                                                                        | Engine:            | Cummins X15, 400 HP |
|        |                                                                                                                                                                   |                    | @ 1,750 lbft Torque |
| Trans: | Eaton Fuller f-17E31B-LSE                                                                                                                                         | Axles:             | 12,350 lb. Front    |
|        | 16-Speed Automated                                                                                                                                                |                    | 40,000 lb. Rear     |
| Cab:   | 73" Sky-rise                                                                                                                                                      | Wheelbase:         | 228″                |
| Body:  | Truck-Tractor                                                                                                                                                     | <b>Kilometers:</b> | 1,179,460           |
| Misc:  | 11R 22.5 Michelin Tires (Both Truck & Trailer), Clean, 53' Dry-van Trailer<br>included.<br><b>NOTE:</b> Selling for customer. Please Contact Corey about pricing. |                    |                     |